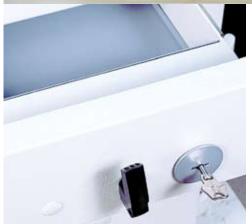

**Deposit:** Rosengrens AT-Dep Pro is very easy to handle. When depositing, the deposit drawer is pulled out and the money is placed in a special compartment. The drawer is then closed, and the money falls down into the protected area without any chance for the person who deposited the money to reach anything in the safe. The "pull-resistance" of the deposit drawer is very high and the deposit drawer is equipped with an anti-fishing device preventing any manipulation.

**Locks:** As standard AT-Dep Pro is equipped with a high-security, resettable key lock on the safe door. As an option, Rosengrens' electronic lock, REL, or a mechanical combination lock is available. The drawer is fitted with a resettable key lock as standard, with REL as an option.