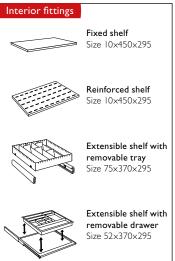

### Secure deposit and storage of valuables

Rosengrens AT-Dep Pro is a professional burglar-resistant deposit safe that has been tested and certified according to the European standard for deposit safes in Grades DI and DII. The deposit safe AT-Dep Pro is available in 3 models and is a good alternative to deposit and store money and valuables in a secure way. When depositing, the deposit drawer is pulled out and the money falls down into the protected area. You can easily deposit money into the safe while it remains locked, which means that the personnel, without access to codes or keys, can deposit money at any time day or night. The various interior fittings give the possibility to provide storage of valuables in the areas not used for deposits.