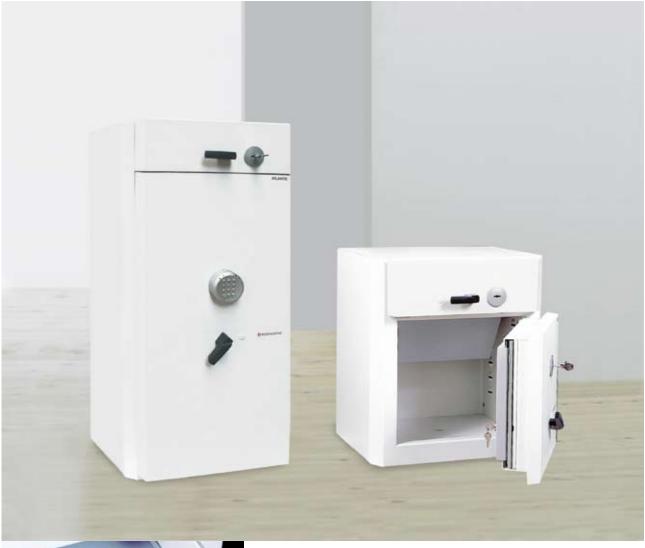

#### Secure deposit and storage of valuables

AT-Dep Pro 52

AT-Dep Pro 72

AT-Dep Pro 104

| Model<br>AT-Dep Pro | External dimensions (mm) |       |       | Internal dimensions (mm) |       |       | Weight (kgs) |           | Vol.** |
|---------------------|--------------------------|-------|-------|--------------------------|-------|-------|--------------|-----------|--------|
|                     | Height                   | Width | Depth | Height/Height*           | Width | Depth | Grade DI     | Grade DII | (lit)  |
| 52                  | 615                      | 540   | 490   | 414/237                  | 460   | 320   | 229          | 235       | 35     |
| 72                  | 815                      | 540   | 490   | 614/437                  | 460   | 320   | 332          | 340       | 64     |
| 104                 | 1135                     | 540   | 490   | 934/757                  | 460   | 320   | 426          | 434       | Ш      |

**Deposit:** Rosengrens AT-Dep Pro is very easy to handle. When depositing, the deposit drawer is pulled out and the money is placed in a special compartment. The drawer is then closed, and the money falls down into the protected area without any chance for the person who deposited the money to reach anything in the safe. The "pull-resistance" of the deposit drawer is very high and the deposit drawer is equipped with an anti-fishing device preventing any manipulation.

**Design:** The attractive design and colour in off-white, make it easy to fit in any modern environment. The model AT-Dep Pro 52 is suitable to place under the desk. The deposit safe is prepared for anchoring to the floor or back wall.