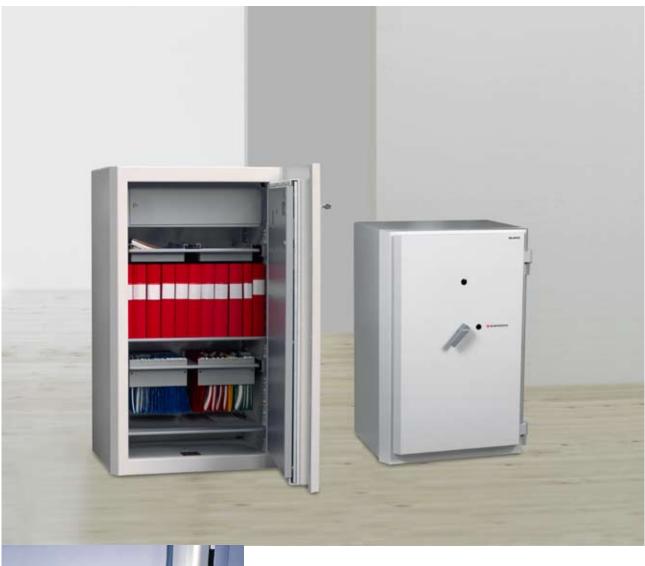

**Design:** Atlantic has a functional, ergonomic and modern design in off-white. All models are prepared for powerful anchoring to the floor.

**Quality and environmental management systems:** The Rosengrens Atlantic cash safes are all manufactured in accordance with the ISO 9001 quality management system and the ISO 14001 environmental management system.