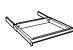

| ln | te | ri | OI | r f | it | tin | gs |  |
|----|----|----|----|-----|----|-----|----|--|
|    |    |    |    |     |    |     |    |  |

Lockable compartments

Size 145×393×256

Int. height 200mm For 70W–104W Size 195x493x337 For 120W Size 195x603x386

Int. height 300mm\*\*\* For 52–72 Size 295×393×256

Int. height 400mm\*\*\* For I20W-I50W Size 395×603×386