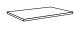

#### Interior fittings

Fixed shelf max 50kg For 40 Size 10x450x210 For 52–72\* Size 10x450x295 For 70W–104W\* Size 10x550x376 For 120W\* Size 10x660x425 For 150W\*\* Size 10x702x481

Secrecy shelf For 52–72 Size 10x450x295 For 120W Size 10x630x425