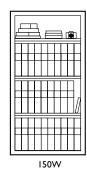

### Burglary protection of valuables

| Model    | External dimensions (mm) |       |        | Internal dimensions (mm) |       |       | Weight (kgs)      | Vol.  |
|----------|--------------------------|-------|--------|--------------------------|-------|-------|-------------------|-------|
| Atlantic | Height                   | Width | Depth* | Height                   | Width | Depth | Grade I/II/III/IV | (lit) |
| 40       | 495                      | 555   | 400    | 405                      | 460   | 230   | 163/182/ - / -    | 43    |
| 52       | 615                      | 555   | 490    | 525                      | 460   | 320   | 225/251/267/ -    | 77    |
| 72       | 815                      | 555   | 490    | 725                      | 460   | 320   | 285/328/335/395   | 107   |
| 70W      | 790                      | 655   | 571    | 700                      | 560   | 401   | 360/415/450/525   | 157   |
| 104W     | 1135                     | 655   | 571    | 1045                     | 560   | 401   | 434/482/529/620   | 235   |
| 120W     | 1295                     | 765   | 620    | 1205                     | 670   | 450   | 580/661/695/820   | 363   |
| 150W     | 1590                     | 805   | 680    | 1500                     | 710   | 510   | - / - /920/990    | 543   |

**Burglary protection:** The Atlantic cash safes are tested according to the European norm EN 1143-1 and certified by ECB•S in Grades 1–IV.

**Deposit systems:** The Atlantic cash safes can be supplied with various deposit systems. These systems can be both external and internal. The external deposit is integrated on top of the safe and the deposits are made into a lockable compartment in the safe. The internal deposit is by means of a slot in a lockable compartment

**Locks:** The Atlantic range is delivered with a high-security, resettable key lock as standard. Alternatively, Rosengrens electronic lock, REL, can be fitted. Dual locking is also available as an option.

**Design:** Atlantic has a functional, ergonomic and modern design in off-white. All models are prepared for powerful anchoring to the floor.

**Quality and environmental management systems:** The Rosengrens Atlantic cash safes are all manufactured in accordance with the ISO 9001 quality management system and the ISO 14001 environmental management system.