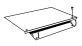

Extensible shelf For 52–72 Size 75x455x380 For 120W Size 75x635x430

Extensible shelf with removable drawer For 52–72 Size 30x455x380 For 120W Size 30x635x430

Extensible file frame For 70W-104W Size 70x555x380 For 120W Size 70x635x430

Shelf for lateral hanging files For 70W-104W Size 260x550x376 For 120W Size 260x630x425

<sup>\*\*</sup> Only available reinforced, max 120 kg

\*\*\* Also available with deposit slot

<sup>\*</sup> Also available reinforced, max 120 kg